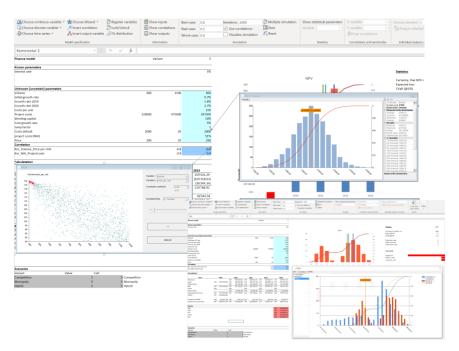

## Simulations made easy

So easy

With MC FLO, you have the uncertainty under control:

- Select menu-driven and / or graphically with Microsoft Excel® distributions and time series for uncertain variables and define their values for your model
- Use the estimation function to assign your historical data a distribution or time series function
- Easily define graphically correlations between the variables
- Perform a Monte Carlo simulation with thousands of iterations and analyze the results with Microsoft Excel® using powerful statistics and coherent standardized diagrams (histogram, cumulative distribution, box chart, tornado)
- Load individual iterations into your model as required to trace the logic of the calculations
- Ensure maximum transparency by exporting all variables and the results of the individual iterations in a Microsoft Excel® workbook and thus increase the audit capability of your calculations
- Perform ad-hoc forecasts with a few clicks

EASY INSTALLATION AND INTEGRATED OPERATION WITH MICROSOFT EXCEL®

SELECTION OF
DISTRIBUTIONS
TIME SERIES
CORRELATIONS
OUTPUTS AND
FITTINGS ON THE FLY

ALL ITERATIONS AND
VARIABLES
COMPLETLY IN
MICROSOFT EXCEL®